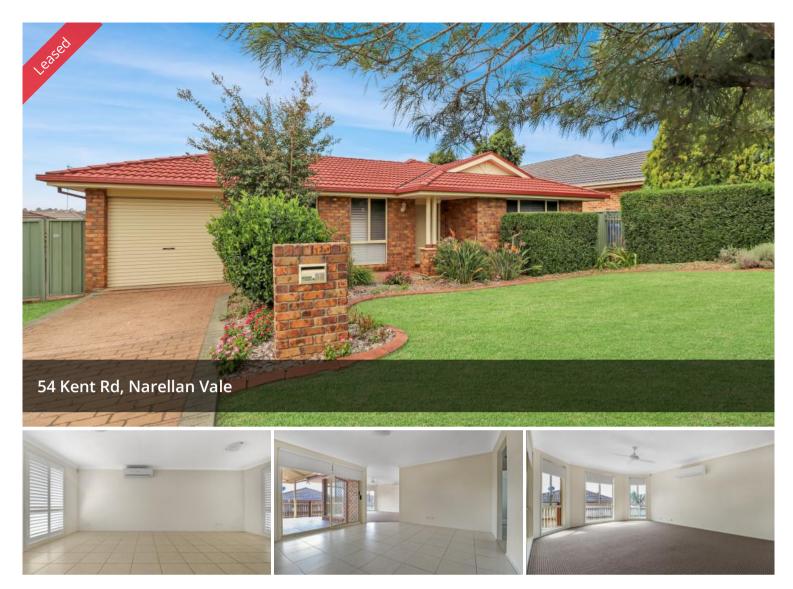

## Easy-care family home close to schools and shops

Your new relaxed lifestyle awaits in this elegant family home. The layout offers four bedrooms, three with built-in robes and easy access to the main bathroom with a bath and one with a walk-in robe and ensuite. When it's time to relax, there is a separate lounge and a dining/family room as well as a spacious pergola ready for hosting friends.

There is an impressive list of extra features including new plantation shutters installed in the front rooms, plus a dishwasher, ceiling fans, airconditioning, an internal laundry and plenty of storage within the linen cupboard. A lock-up garage provides secure vehicle parking and there is also a garden shed for even more storage space.